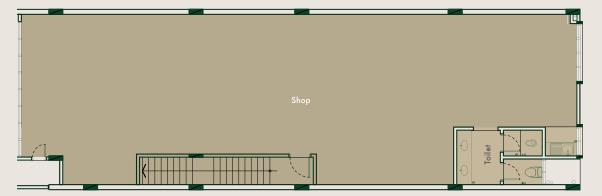

# Shop Office

34' X 80' | 2 Lots, 3 Storey | Built-up Area: 7,252 sqft

Second Floor

First Floor

24' x 80' | 5 Lots, 2 Storey | Built-up Area: 3,767 sqft

Shop Office

First Floor

Ground Floor