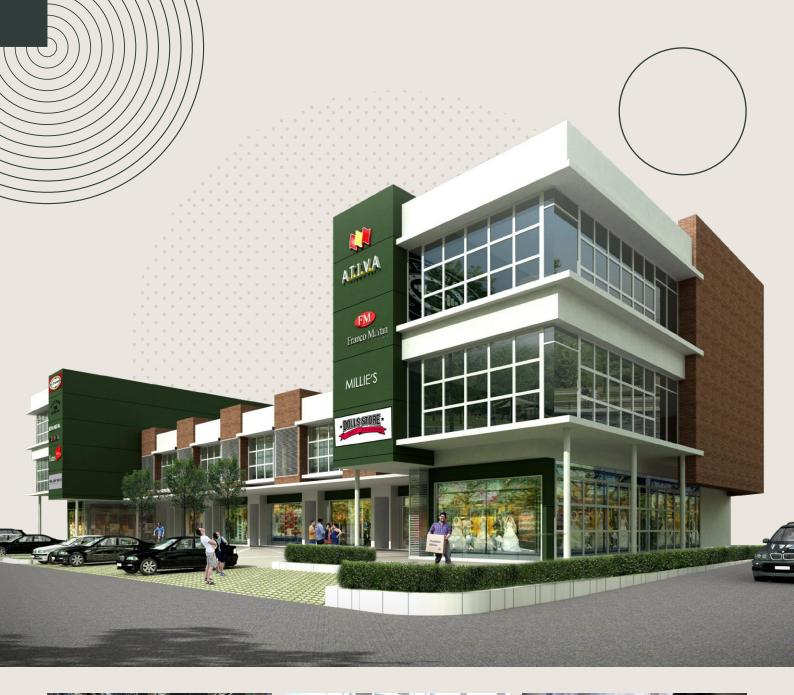

### Saujana Permai Social Living Hub

Avanti Square is 1.39 acres commercial project to pairing with ready business catchment areas and excellent accessibility.

It delivers a new way of living at an address full of business and lifestyle possibilities – fronting Jalan Kuala Selangor – Sungai Buloh, with medium-heavy traffic flow.

#### **Corner Unit**

Our new business centre, complete with modern-flexi concept which can help you for maximum business revenues. Pushing the boundary of luxury shop office beyond sky limit and opens up every possibility. Welcome to Avanti Square.

# Shop Office

34' X 80' | 2 Lots, 3 Storey | Built-up Area: 7,252 sqft

Second Floor

First Floor