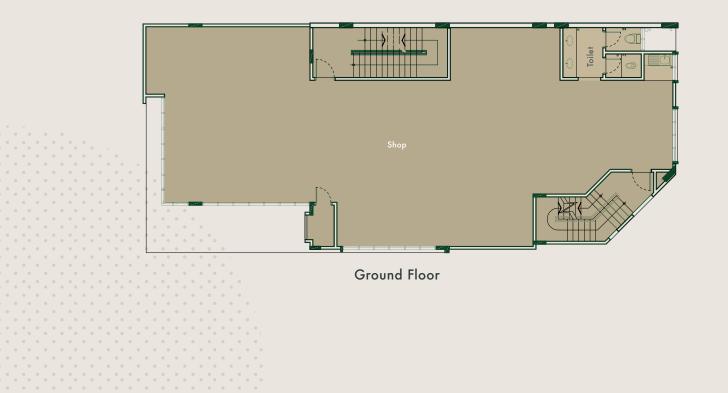

# Shop Office

34' X 80' | 2 Lots, 3 Storey | Built-up Area: 7,252 sqft

Second Floor

First Floor

24' x 80' | 5 Lots, 2 Storey | Built-up Area: 3,767 sqft

Shop Office

First Floor

Ground Floor