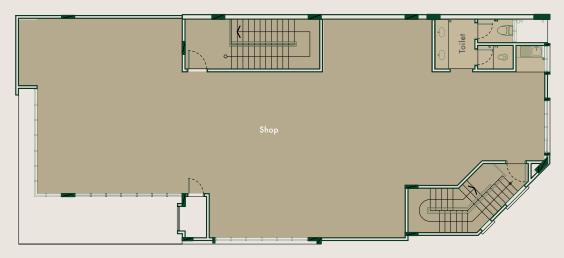

24' x 80' | 5 Lots, 2 Storey | Built-up Area: 3,767 sqft

Shop Office

First Floor

Ground Floor