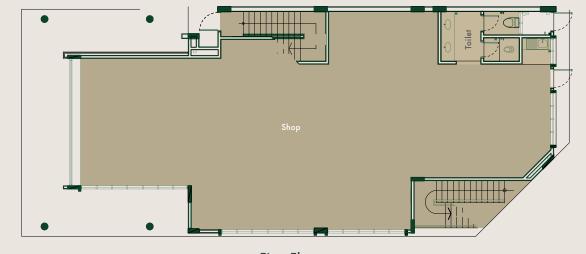

# Shop Office

34' X 80' | 2 Lots, 3 Storey | Built-up Area: 7,252 sqft

Second Floor

First Floor