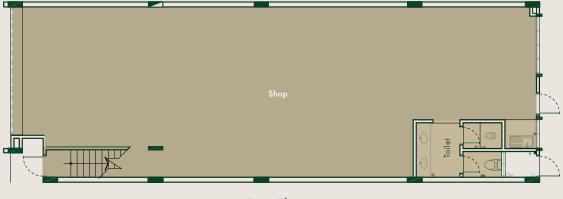

# Shop Office

34' X 80' | 2 Lots, 3 Storey | Built-up Area: 7,252 sqft

Second Floor

First Floor

24' x 80' | 5 Lots, 2 Storey | Built-up Area: 3,767 sqft

Shop Office

First Floor

Ground Floor