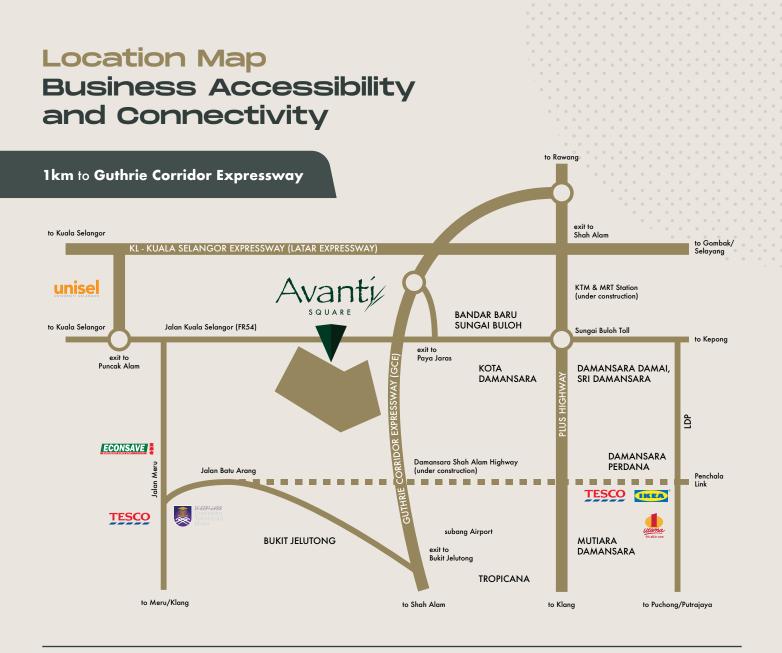

### Saujana Permai Social Living Hub

Avanti Square is 1.39 acres commercial project to pairing with ready business catchment areas and excellent accessibility.

It delivers a new way of living at an address full of business and lifestyle possibilities – fronting Jalan Kuala Selangor – Sungai Buloh, with medium-heavy traffic flow.