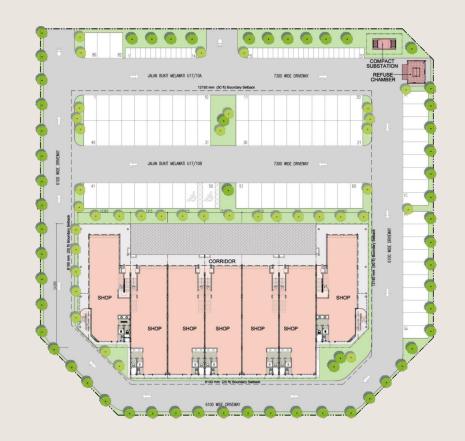

## Master Plan

Land Size 1.39 acres

Shop Office 24' x 80' 5 Lots, 2 Storey Built-up Area 3,767 sqft

Shop Office 34' x 80' 2 Lots, 3 Storey Built-up Area 7,252 sqft

Total GFA 33,488 sqft

Parking Provided **72 bays** 